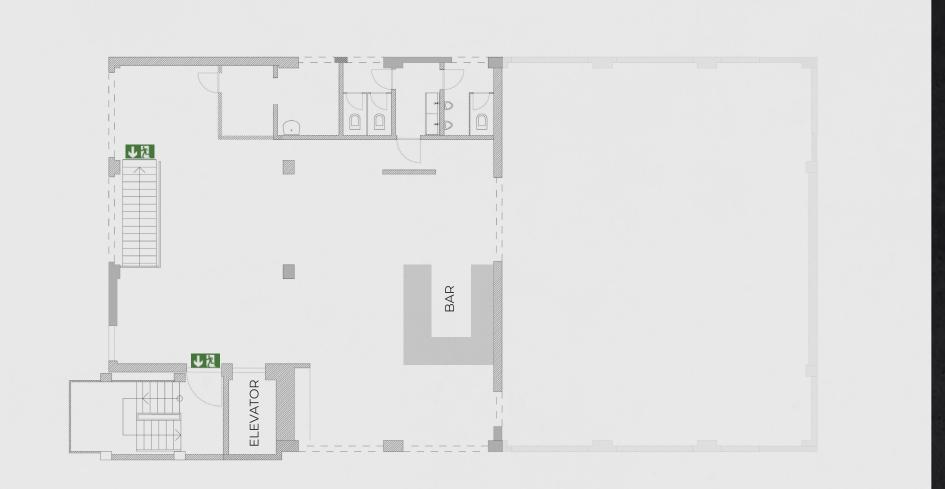

# FLOOR PLANS

GROUND FLOOR

### Features:

Bar (fully equipped) Oak tree parquet floor Wifi available

Different stage options

P.A. Soundsystem (L'acoustics)

| \$ |
|----|
| .~ |
|    |