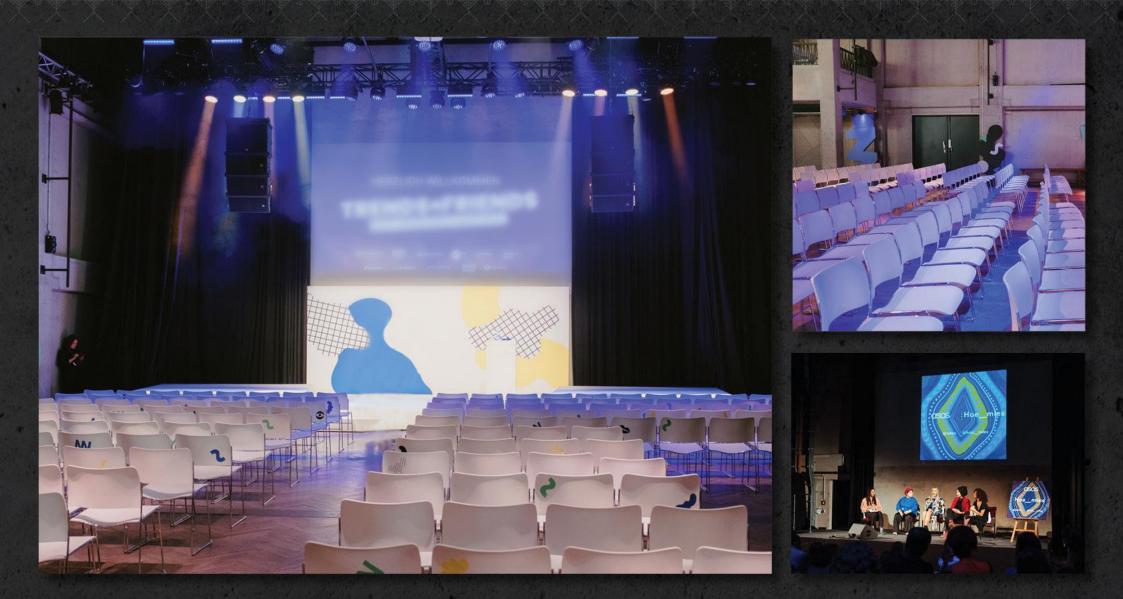

m (L'acoustics)

| \$ |
|----|
| .~ |
|    |

#### Artist backstage: (Basement)

direct staircase to the stage capacity up to 10 pax including 1 shower and 2 toilets

# 

BACKYARD / FLAMINGO BEACH





# BACKYARD

CAPACITY: UP TO 100 PAX

> SIZE: 150 sq



SIZE: 450 sq

UP TO 350 PAX

FLAMINGO BEACH

TYPE OF USE BREAKOUTS, WELCOME DRINKS, ALTERNATIVE ENTRANCE

#### FEATURES FESTIVAL TENT



TYPE OF USE SUMMER GATHERINGS, BBQS, STREETFOOD, BAR, BREAKOUTS

> FEATURES WC / FESTIVAL TENT

SALÖÖN





# SALÖÖN



Row seating up to 50 pax



**Å** 

women / men

#### Features



Detached production office Bar (fully equipped) Soundsystem available Lounge furniture (moveable) WIFI available



type of use:

VIP-Lounge, backstage, after show party, meet and greet PORTFOLIO







### CONFERENCES



### CONFERENCES











Holzmarkt



# FOR THE "SCHMAUSER"

CATERING IN SÄÄLCHEN FROM OUR KATERSCHMAUS

The restaurant Katerschmaus, located directly at the riverbank (of the spree) offers its guests seasonal products from the region. We set great value upon direct cooperation with the producers and suppliers to guarantee short transport paths and high quality.





Our event catering follows the same model. From small Appetizers for little groups up to catering for couple of hundreds of guests. You can choose from a variety of options: From seated dinner to flying menus to live-cooking stands, outdoors and indoors.

# FLOOR PLANS





GROUND FLOOR











## MESSEN & EVENTS AM HOLZMARKT GMBH



Holzmarktstraße 25 10243 Berlin



+49 175 2914719



event@holzmarkt.com

www.**meow**