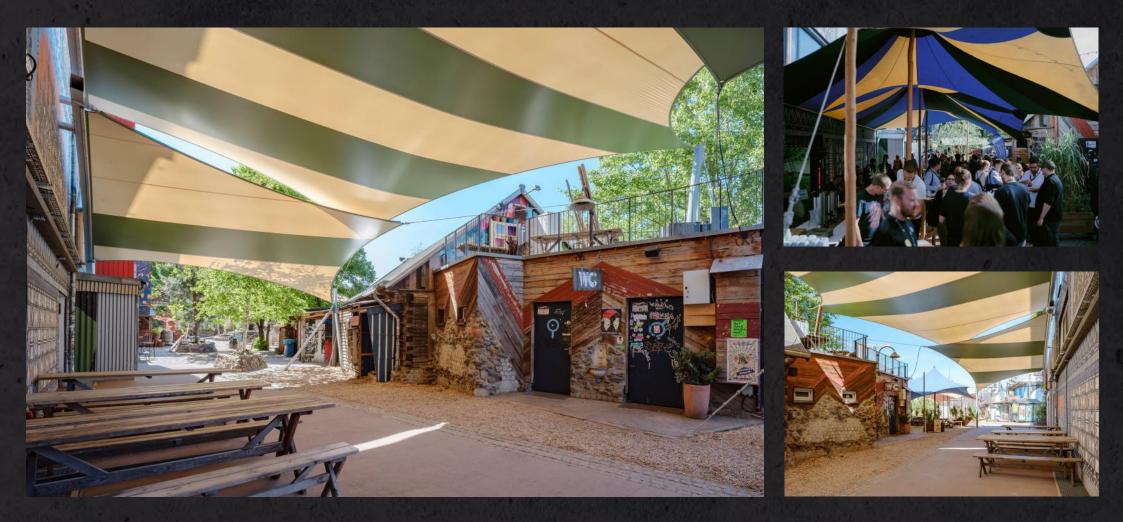

# 

BACKYARD / FLAMINGO BEACH

# BACKYARD

CAPACITY: UP TO 100 PAX

> SIZE: 150 sq

SIZE: 450 sq

UP TO 350 PAX

FLAMINGO BEACH

TYPE OF USE BREAKOUTS, WELCOME DRINKS, ALTERNATIVE ENTRANCE

#### FEATURES FESTIVAL TENT

TYPE OF USE SUMMER GATHERINGS, BBQS, STREETFOOD, BAR, BREAKOUTS

> FEATURES WC / FESTIVAL TENT

SALÖÖN