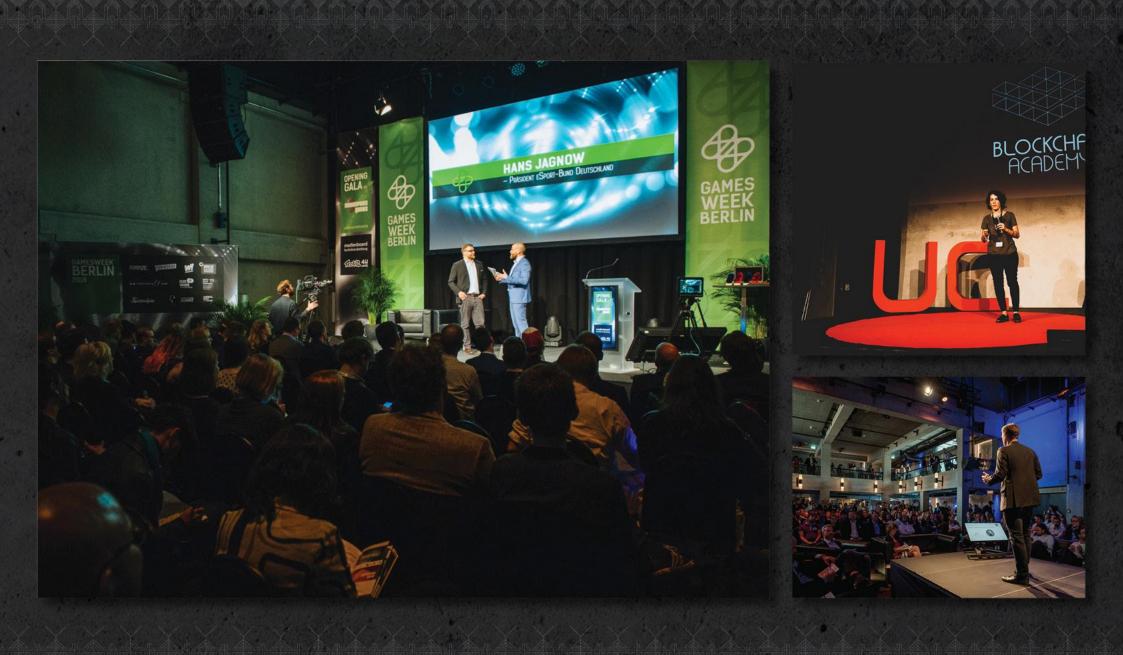

ns

P.A. Soundsystem (L'acoustics)

| \$ |
|----|
| .~ |
|    |

#### Artist backstage: (Basement)

direct staircase to the stage capacity up to 10 pax including 1 shower and 2 toilets

# 

BACKYARD / FLAMINGO BEACH





# BACKYARD

CAPACITY: UP TO 100 PAX

> SIZE: 150 sq



SIZE: 450 sq

UP TO 350 PAX

FLAMINGO BEACH

TYPE OF USE BREAKOUTS, WELCOME DRINKS, ALTERNATIVE ENTRANCE

#### FEATURES FESTIVAL TENT



TYPE OF USE SUMMER GATHERINGS, BBQS, STREETFOOD, BAR, BREAKOUTS

> FEATURES WC / FESTIVAL TENT

SALÖÖN





# SALÖÖN



Row seating up to 50 pax



**Å** 

women / men

#### Features



Detached production office Bar (fully equipped) Soundsystem available Lounge furniture (moveable) WIFI available



type of use:

VIP-Lounge, backstage, after show party, meet and greet PORTFOLIO







### CONFERENCES



### CONFERENCES











Holzmarkt



# FOR THE "SCHMAUSER"

CATERING IN SÄÄLCHEN FROM OUR KATERSCHMAUS

The restaurant Katerschmaus, located directly at the riverbank (of the spree) offers its guests seasonal products from the region. We set great value upon direct cooperation with the producers and suppliers to guarantee short transport paths and high quality.





Our event catering follows the same model. From small Appetizers for little groups up to catering for couple of hundreds of guests. You can choose from a variety of options: From seated dinner to flying menus to live-cooking stands, outdoors and indoors.

# FLOOR PLANS





GROUND FLOOR











## MESSEN & EVENTS AM HOLZMARKT GMBH



Holzmarktstraße 25 10243 Berlin



+49 175 2914719



event@holzmark