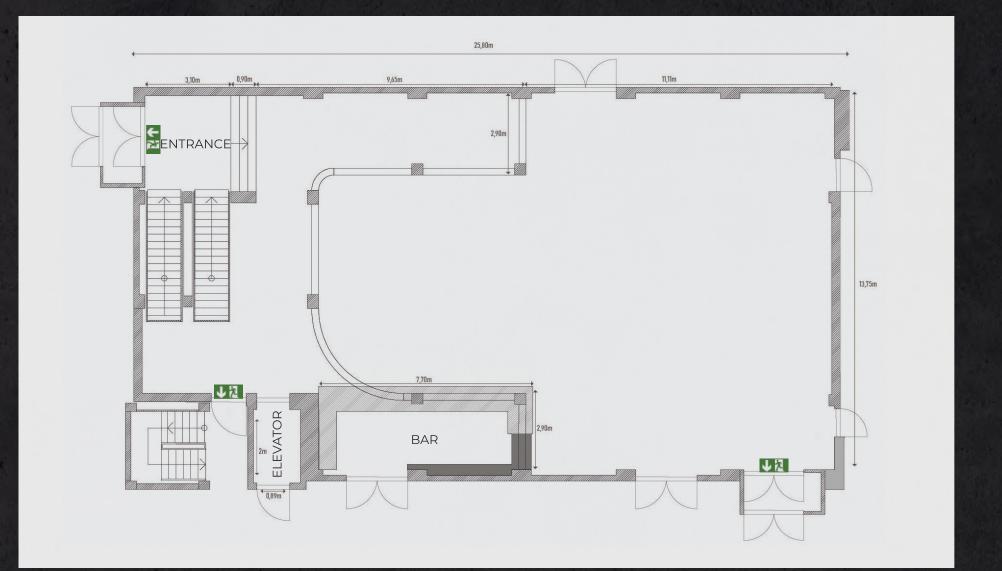

# FLOOR PLANS

GROUND FLOOR

Capacity up to 700 pax ground floor: 600 pax, 1 floor: 100 pax

Row seating: up to 270 pax ground floor: 230 pax, 1 floor: 40 pax

00

Size / ceiling height: 350 sq / 8,70m

Rig available

Tollets / coat check:

In the basement Wheelchair accessible

### Features:

Bar (fully equipped) Oak tree parquet floor Wifi available

Different stage options

P.A. Soundsystem (L'acoustics)

| \$ |
|----|
| .~ |
|    |

#### Artist backstage: (Basement)

direct staircase to the stage capacity up to 10 pax including 1 shower and 2 toilets