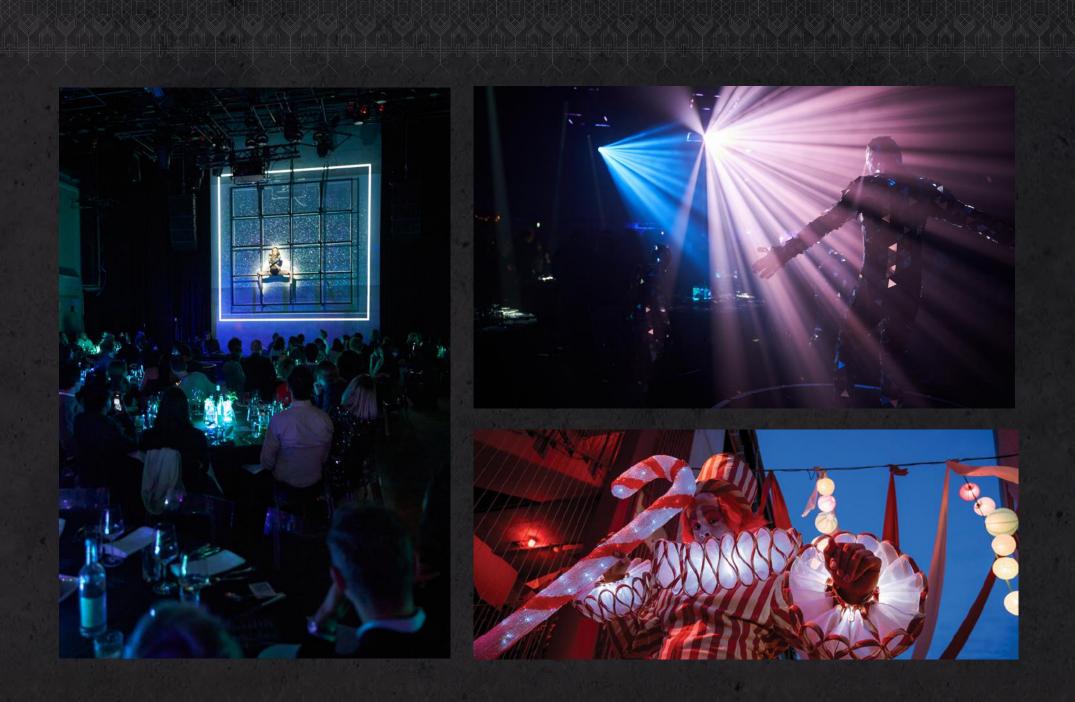

# SÄÄLCHEN AT HOLZMARKT

Säälchen at Holzmarkt in Berlin is a fascinating event location located in the heart of the German capital. Situated in the trendy district of Friedrichshain, on the Holzmarkt area, the location spans multiple levels and offers a unique atmosphere for various events.

With its industrial charm and modern amenities, the Säälchen combines historical elements with contemporary design.

Whether it's concerts, corporate events, conferences and meetings, exhibitions, or private parties – the venue can be flexibly adapted to the needs and desires of its guests.