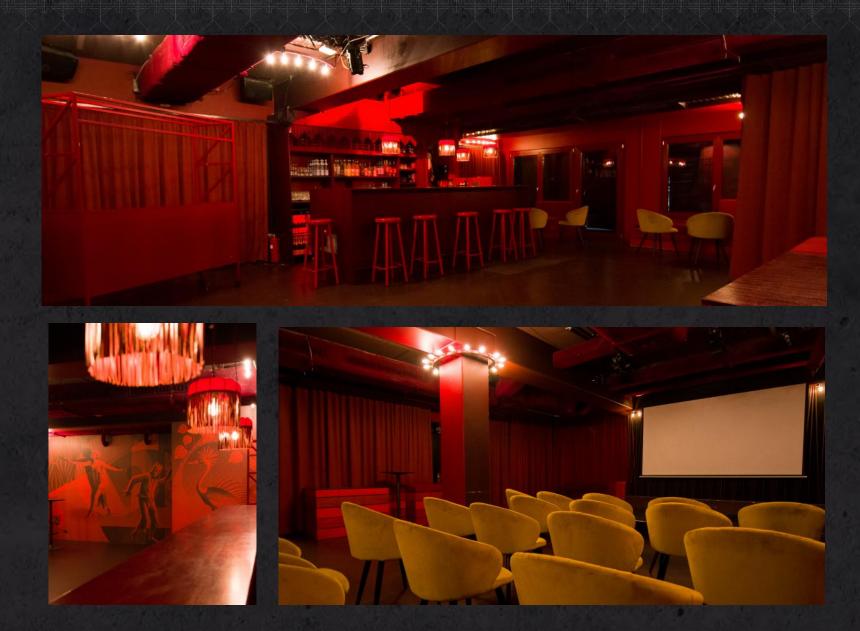

# SALÖÖN

Row seating up to 50 pax

**Å** 

women / men

#### Features

Detached production office Bar (fully equipped) Soundsystem available Lounge furniture (moveable) WIFI available

type of use:

VIP-Lounge, backstage, after show party, meet and greet PORTFOLIO