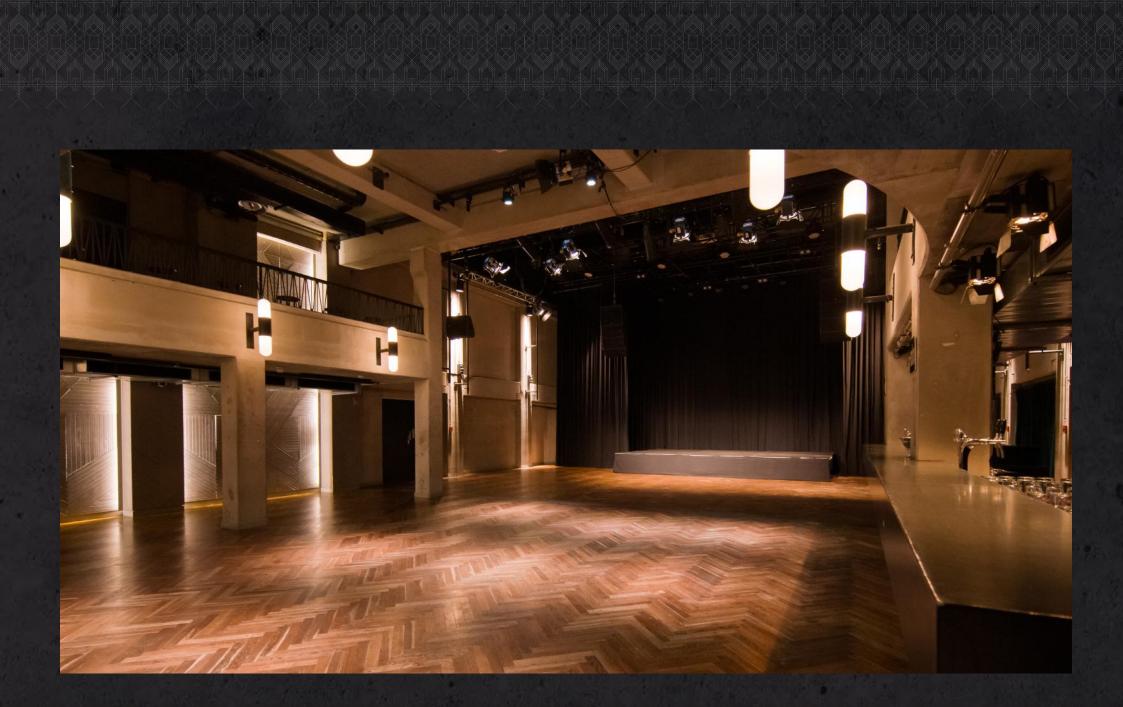

Capacity up to 700 pax ground floor: 600 pax, 1 floor: 100 pax

Row seating: up to 270 pax ground floor: 230 pax, 1 floor: 40 pax

00

Size / ceiling height: 350 sq / 8,70m

Rig available

Tollets / coat check:

### Features:

Bar (fully equipped) Oak tree parquet floor Wifi available

Different stage options

P.A. Soundsystem (L'acoustics)

| \$ |
|----|
| .~ |
|    |