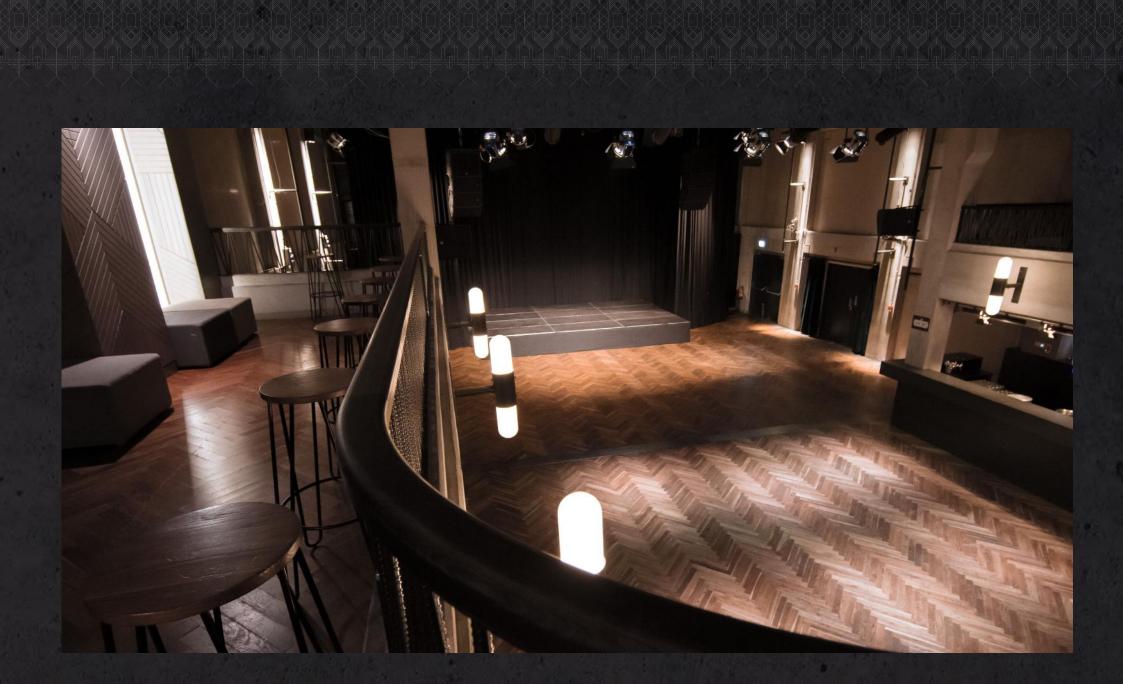

Capacity up to 700 pax ground floor: 600 pax, 1 floor: 100 pax

Row seating: up to 270 pax ground floor: 230 pax, 1 floor: 40 pax

00

Size / ceiling height: 350 sq / 8,70m

Rig available

Tollets / coat check:

### Features:

Bar (fully equipped) Oak tree parquet floor Wifi available

Different stage options

P.A. Soundsystem (L'acoustics)

| \$ |
|----|
| .~ |
|    |