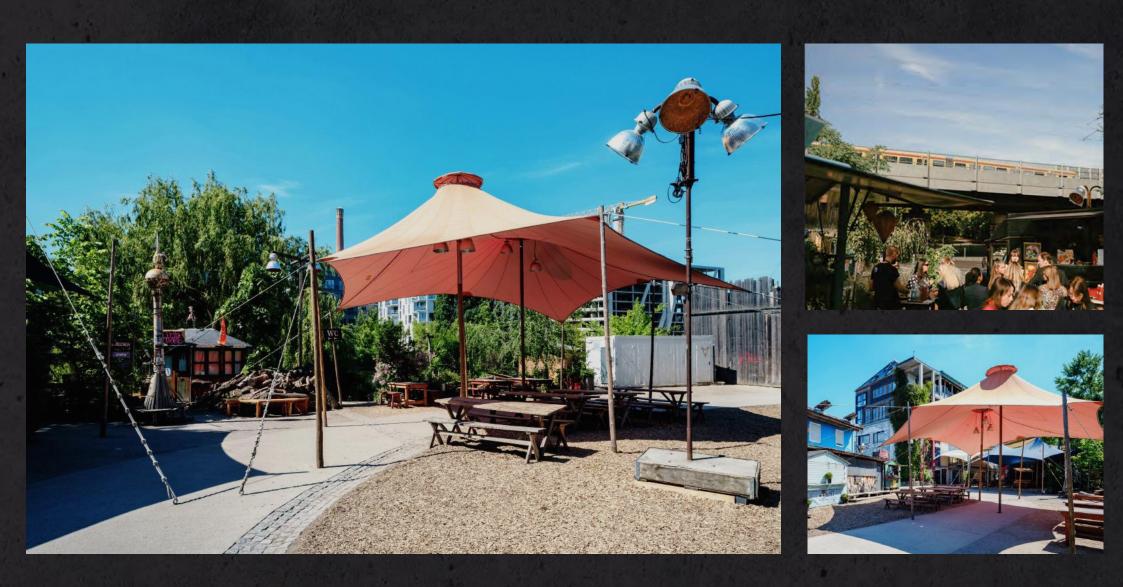

# 

BACKYARD / FLAMINGO BEACH

# BACKYARD

CAPACITY: UP TO 100 PAX

> SIZE: 150 sq

SIZE: 450 sq

UP TO 350 PAX

FLAMINGO BEACH

TYPE OF USE BREAKOUTS, WELCOME DRINKS, ALTERNATIVE ENTRANCE

#### FEATURES FESTIVAL TENT

TYPE OF USE SUMMER GATHERINGS, BBQS, STREETFOOD, BAR, BREAKOUTS

> FEATURES WC / FESTIVAL TENT

SALÖÖN