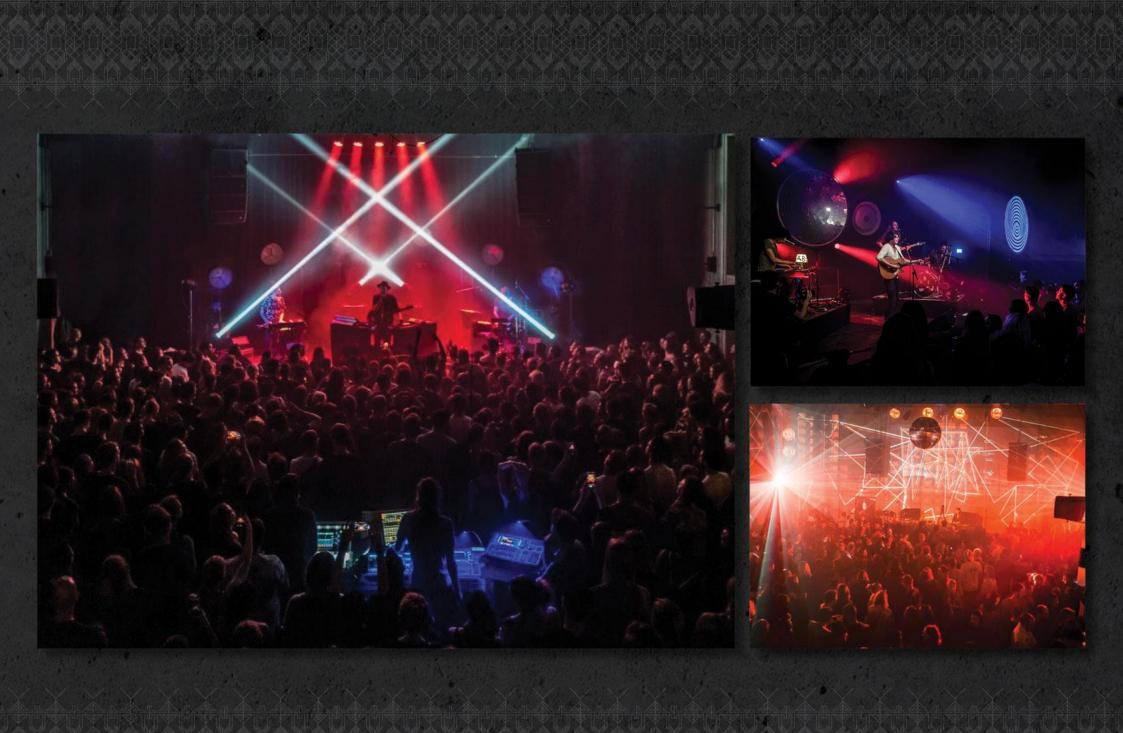

#### Type of use:

concert, reception, trade fair,

### Features:

Bar (fully equipped) Oak tree parquet floor Wifi available

Different stage options

P.A. Soundsystem (L'acoustics)

| \$ |
|----|
| .~ |
|    |